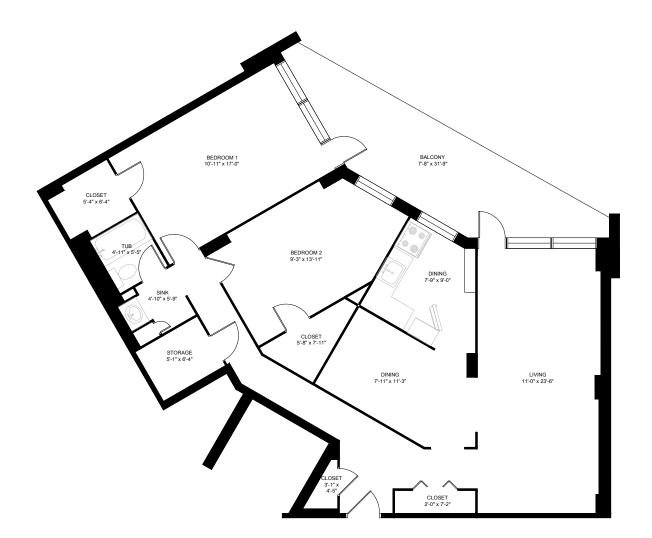

Devonshire Properties

Graydon Suite Type: B1

Two Bedroom Hall Interior: 1050 Ft<sup>2</sup> Balcony: 87 Ft<sup>2</sup>