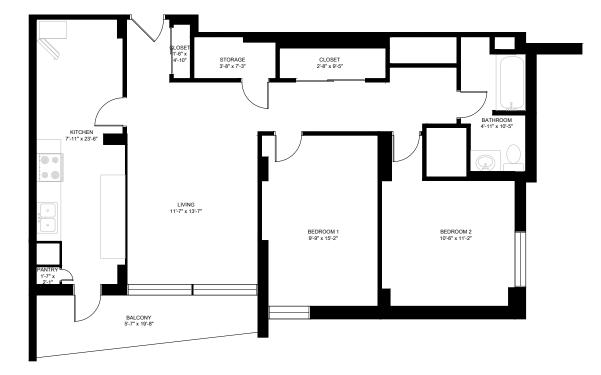

Devonshire Properties

Graydon Suite Type: B1

Two Bedroom Hall Interior: 1050 Ft<sup>2</sup> Balcony: 87 Ft<sup>2</sup>