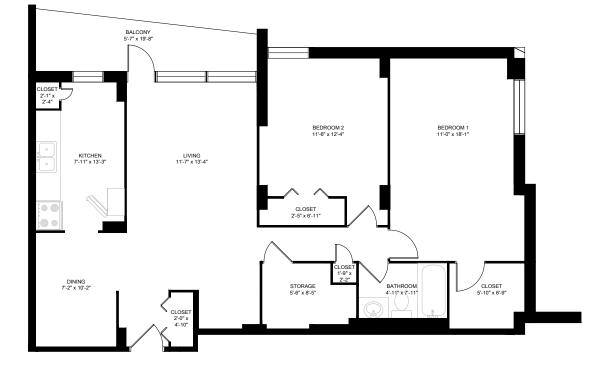

## Contact Us:

Website: www.20graydonhall.ca 416-449-3000 Phone: graydonhall@devonshire-inc.com Email: Agent:

Devonshire Properties

Graydon Suite Type: B2

Two Bedroom Hall Interior: 1057 Ft<sup>2</sup> Balcony: 87 Ft<sup>2</sup>